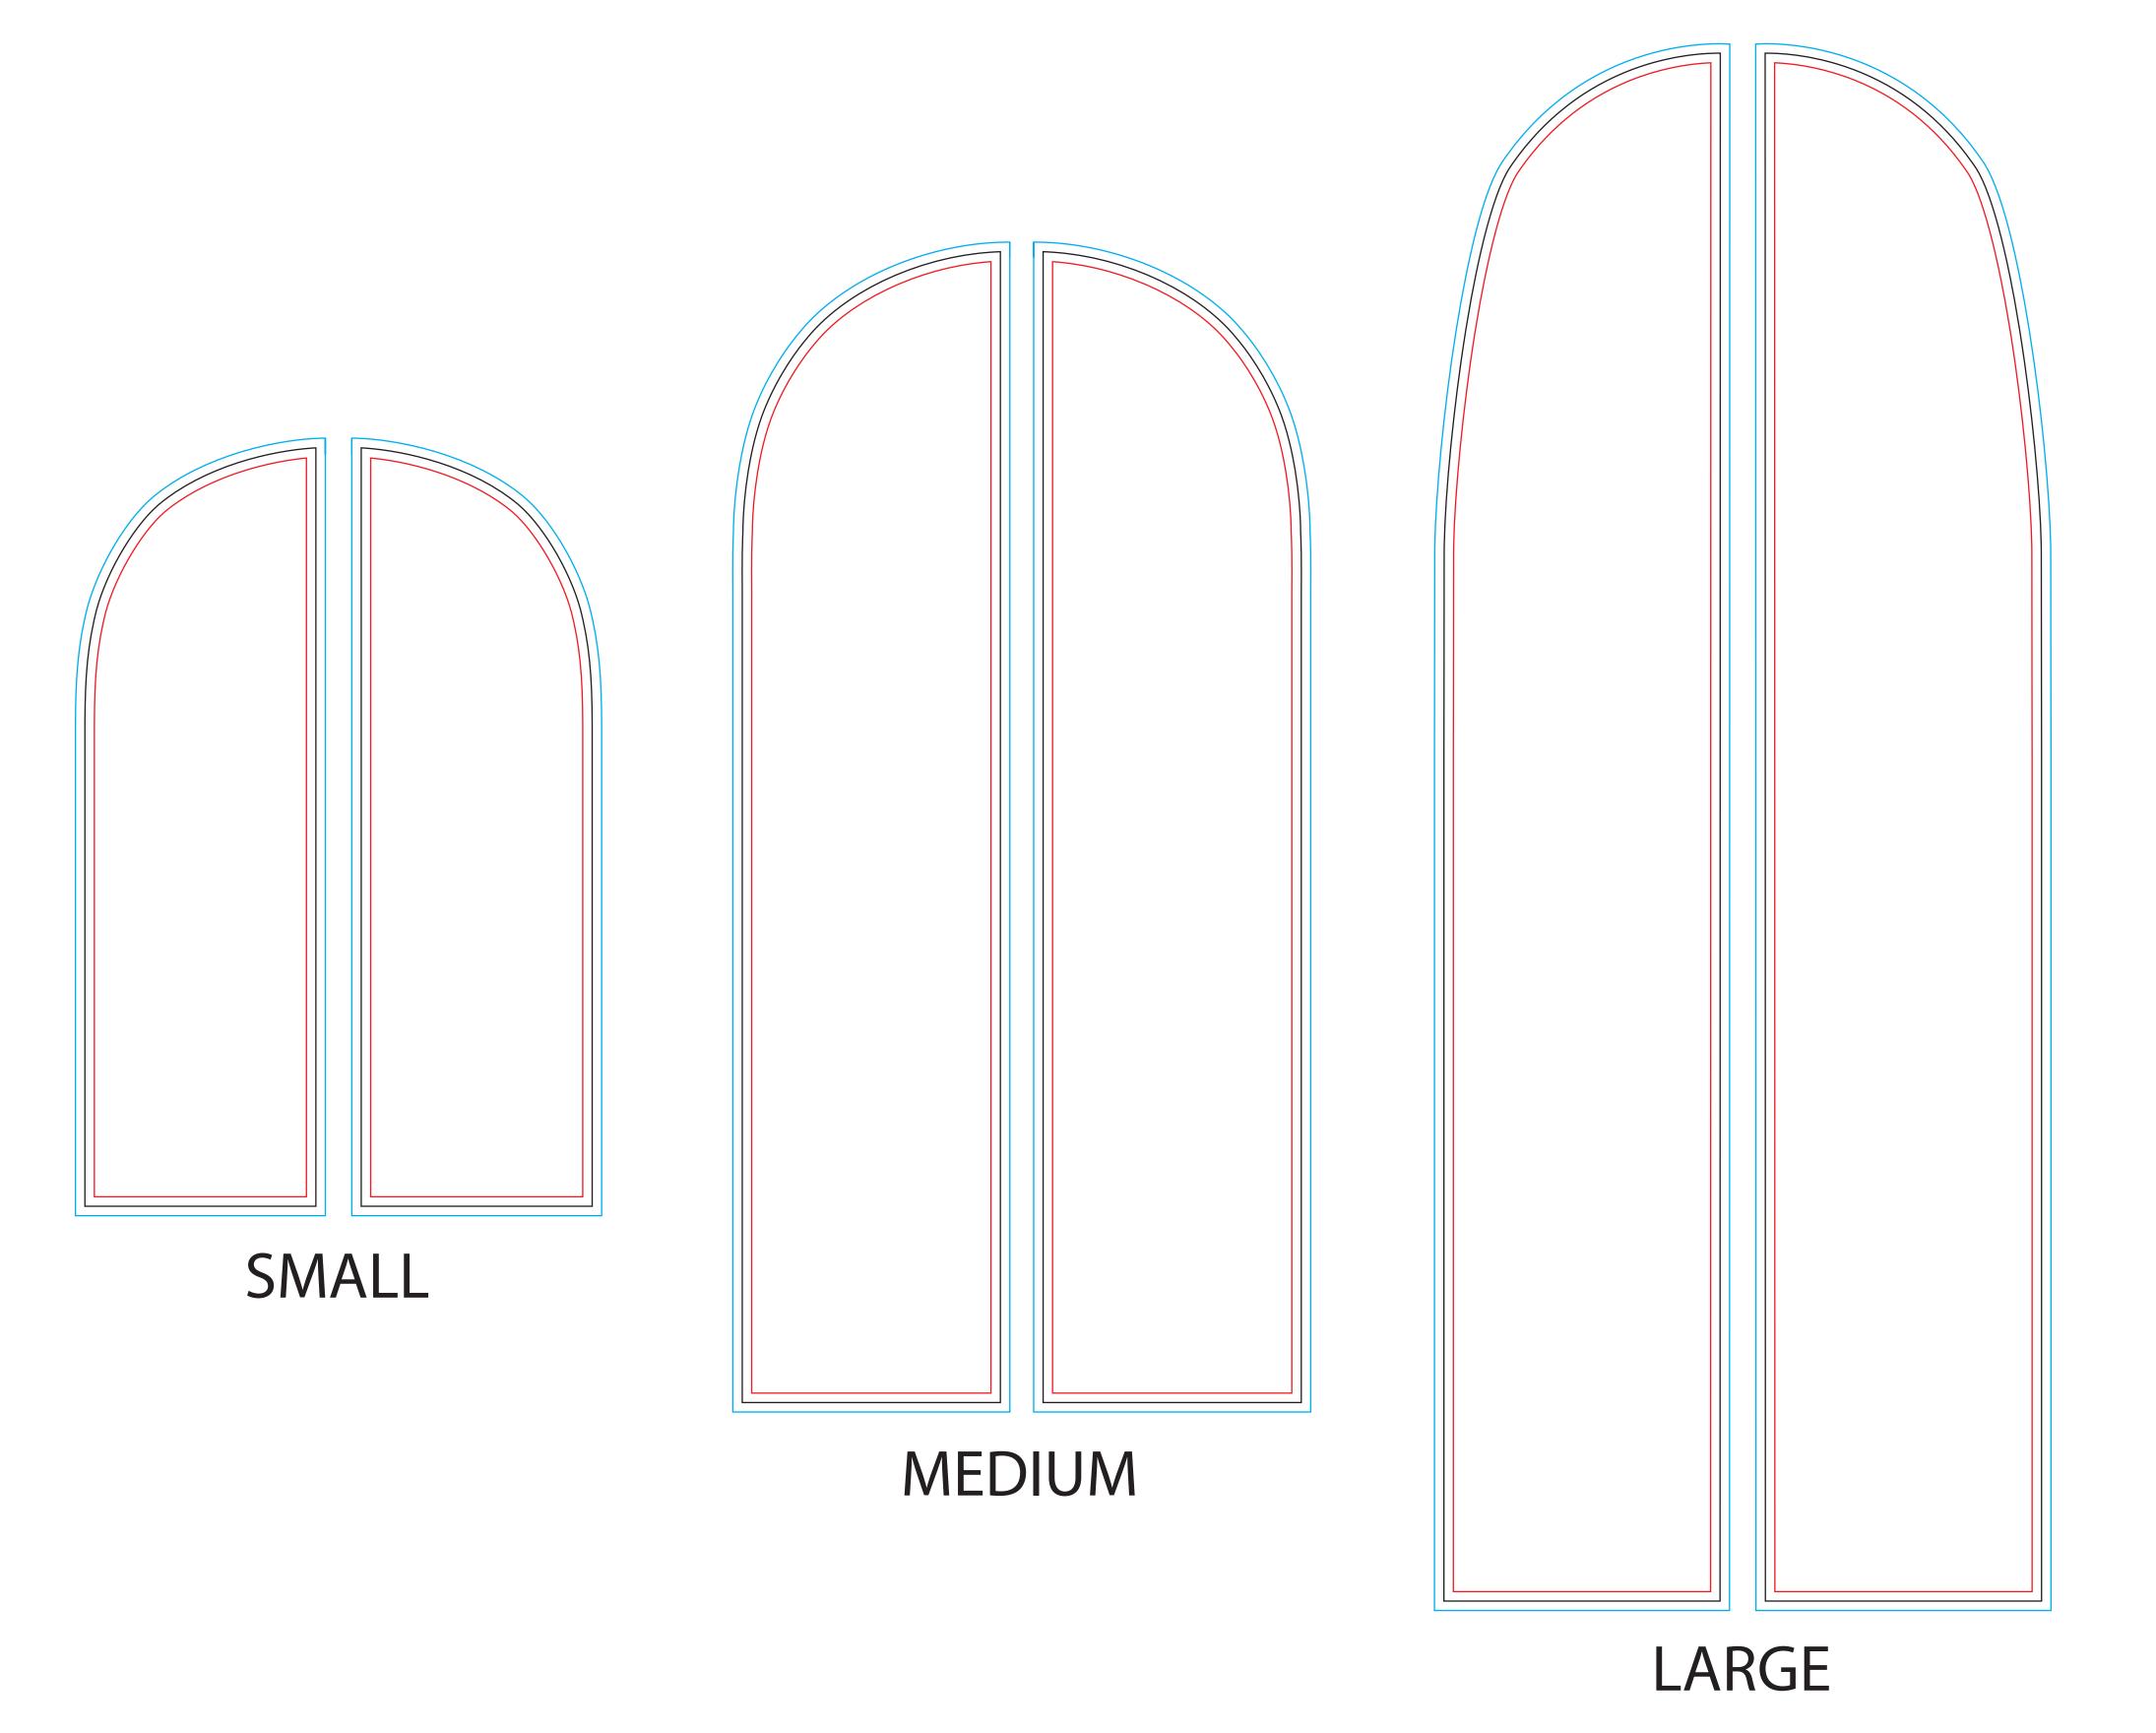

## PLEASE DO NOT EDIT THE "GUIDES" LAYER - PLACE ALL ARTWORK ON THE "GRAPHICS" AND "BG COLOUR" LAYER

APPROXIMATE FINISHED SIZE

SAFE AREA

BLEED

| <b>OASIS FEATHER 4 FLAG PROOF</b> |
|-----------------------------------|
| SCALE: 1:10                       |
| FABRIC:                           |
| PRINT METHOD: DIGITAL DYE         |
| SLEEVE COLOUR:                    |
| PANTONES:                         |
| APPROVED BY:                      |
| DATE:                             |